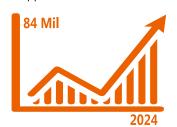

Containerboard consumption will grow annually at **6.6%** to approx. **84 million** tons by 2024.

Containerboard capacity will see a continued annual growth at around 6%.

40000 + domestic and foreign visitors